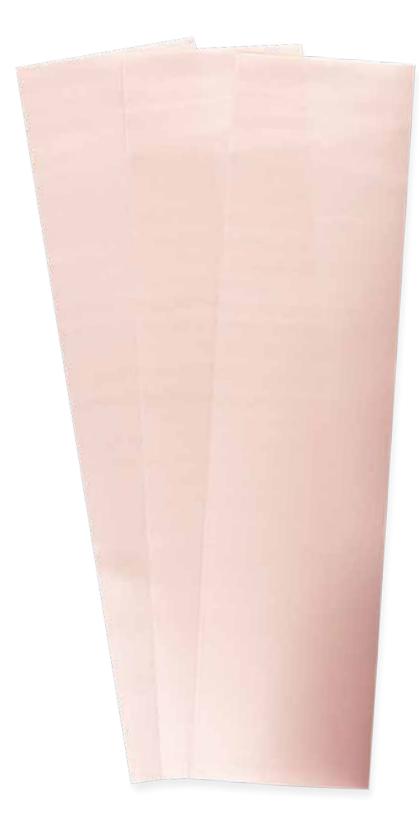

# ETOILAGE





### ETOILAGE TOOLS







## ETOILAGE GOLDEN SILK







### PRO PLATINUM SPONGE



### PRO PLATINUM FOILS





## DIAGNOSIS TECHNIQUE GOLDEN SILK





### GOLDEN SILK BASE COLOUR

#### CHOICE

Choice Color Non Color Natural Copper Root 6 + Fixing developer 15 vol.

| Processing Time | <b>Mixing Ratio</b> |
|-----------------|---------------------|
| 35 minuti       | 1:1                 |





### PRO PLATINUM SPONGE

The totally smooth surface, its ability to gradually release the bleaching product and its ergonomic shape make application precise and easy for totally new colour effects!





### GOLDEN SILK CREATION OF HIGHLIGHTS

Never ending blonde advanced powder + Blonde developer 10 vol.

**Dilution Ratio** 

1:2



### GOLDEN SILK CREATION OF HIGHLIGHTS

Never ending blonde creative powder plus + Blonde developer 30 vol

**Dilution Ratio** 

1:1.5







### Isolate the hairlines at the