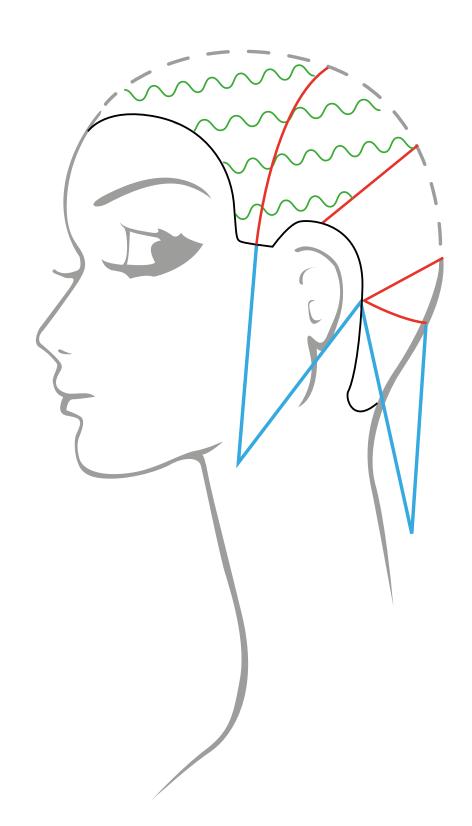

### Isolate the hairlines at the back

with a section no wider than 1 cm

**Create a section** from ear to ear that goes through the occipital protuberance then isolate it: this portion of hair will not be dyed.

#### Create another section from

ear to ear that goes through the apex and divide it into two with a central parting.

### Divide the rest of the hair into

**two** with a line that goes from the centre of the forehead through the top of the head.

### Start framing the back hairlines using the PRO PLATINUM SPONGE, with fine sections no thicker than half a centimetre. Isolate with the PRO PLATINUM FOILS.

#### Taking horizontal, parallel

**sections,** repeat the technique used in the previous points over the whole head, apart from the nape area.