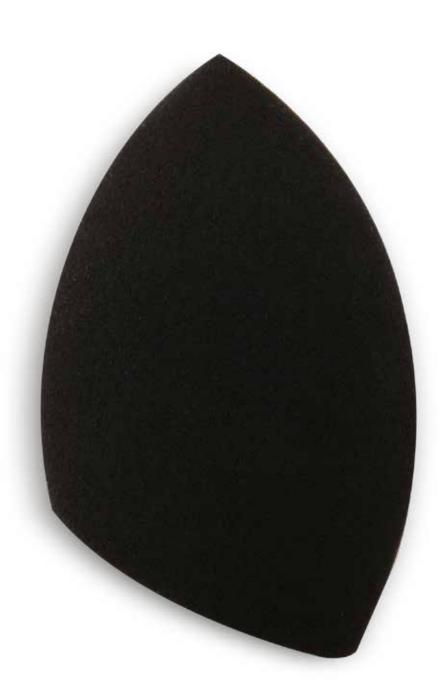

### PRO PLATINUM SPONGE

### PRO PLATINUM SPONGE

The totally smooth surface, its ability to gradually release the bleaching product and its ergonomic shape make application precise and easy for totally new colour effects!