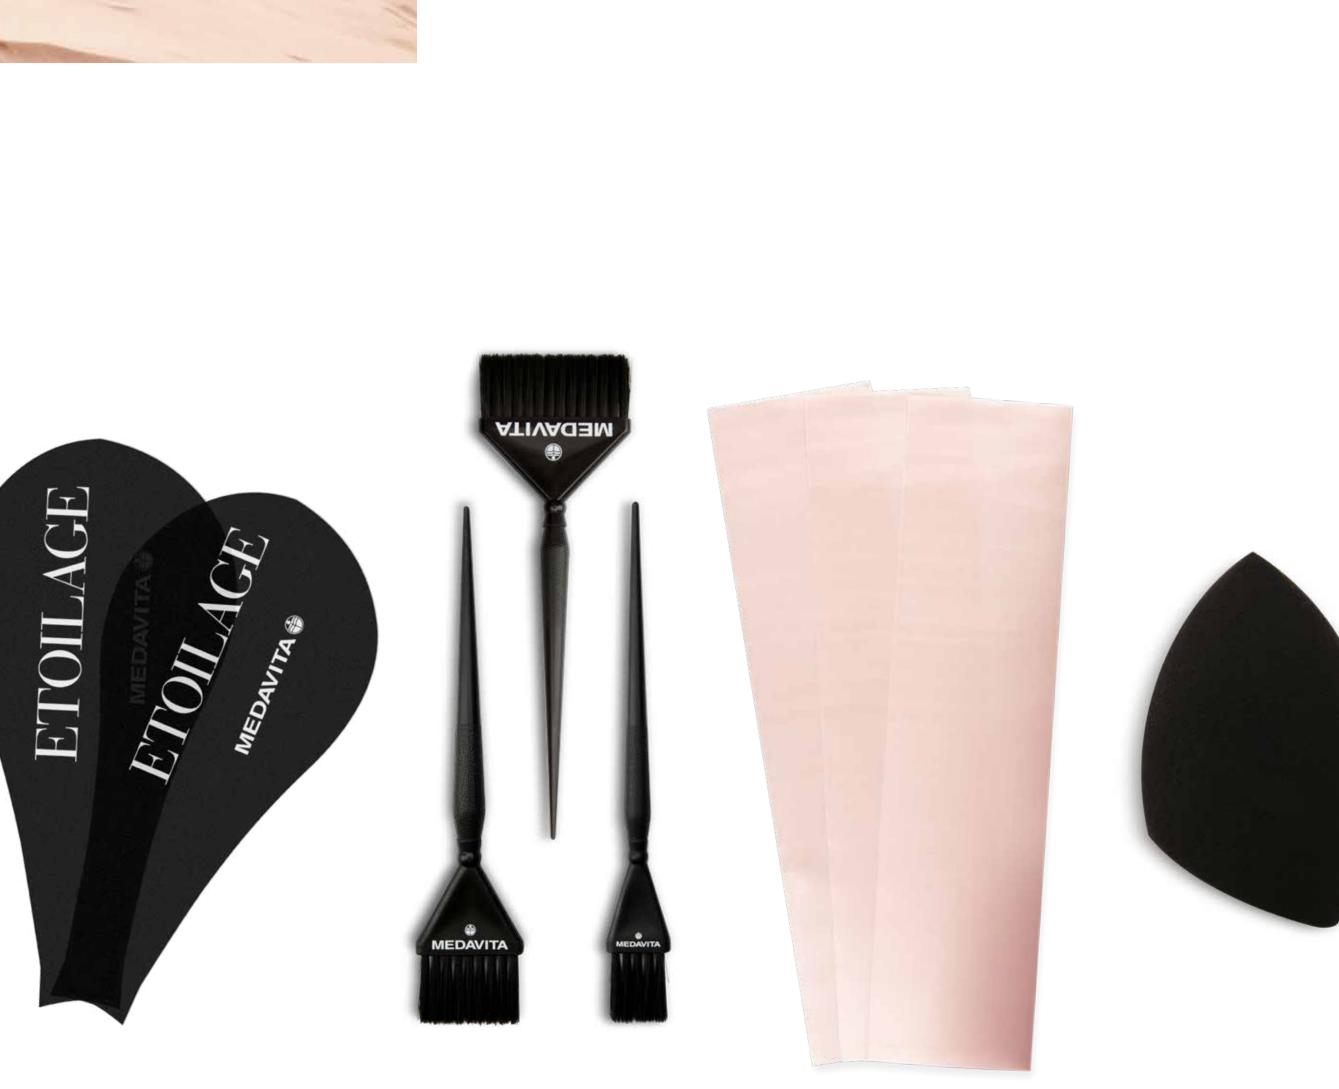

# ETOILAGE





### ETOILAGE TOOLS







## ETOILAGE GOLDEN SILK







### PRO PLATINUM SPONGE



### PRO PLATINUM FOILS





## DIAGNOSIS TECHNIQUE GOLDEN SILK





### GOLDEN SILK BASE COLOUR

#### CHOICE

Choice Color Non Color Natural Copper Root 6 + Fixing developer 15 vol.

| Processing Time | <b>Mixing Ratio</b> |
|-----------------|---------------------|
| 35 minuti       | 1:1                 |





### PRO PLATINUM SPONGE

The totally smooth surface, its ability to gradually release the bleaching product and its ergonomic shape make application precise and easy for totally new colour effects!





### GOLDEN SILK CREATION OF HIGHLIGHTS

Never ending blonde advanced powder + Blonde developer 10 vol.

**Dilution Ratio** 

1:2



### GOLDEN SILK CREATION OF HIGHLIGHTS

Never ending blonde creative powder plus + Blonde