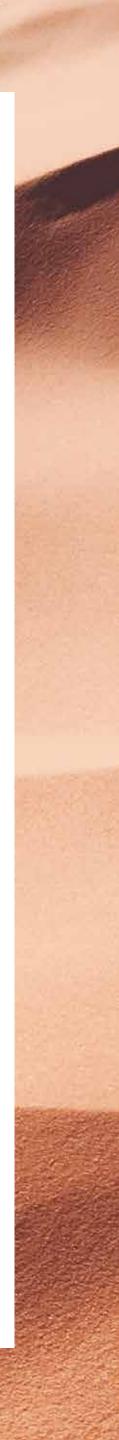

### Isolate the hairlines at the back

with a section no wider than 1 cm

**Create a section** from ear to ear that goes through the occipital protuberance then isolate it: this portion of hair will not be dyed.

#### Create another section from

ear to ear that goes through the apex and divide it into two with a central parting.

### Divide the rest of the hair into

**two** with a line that goes from the centre of the forehead through the top of the head.