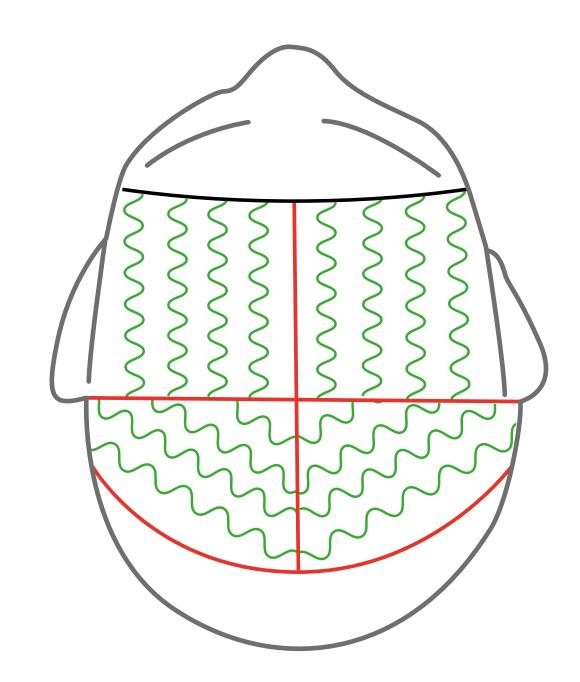

### Isolate the hairlines at the back

with a section no wider than 1 cm

**Create a section** from ear to ear that goes through the occipital protuberance then isolate it: this portion of hair will not be dyed.

#### Create another section from

ear to ear that goes through the apex and divide it into two with a central parting.

### Divide the rest of the hair into

**two** with a line that goes from the centre of the forehead through the top of the head.