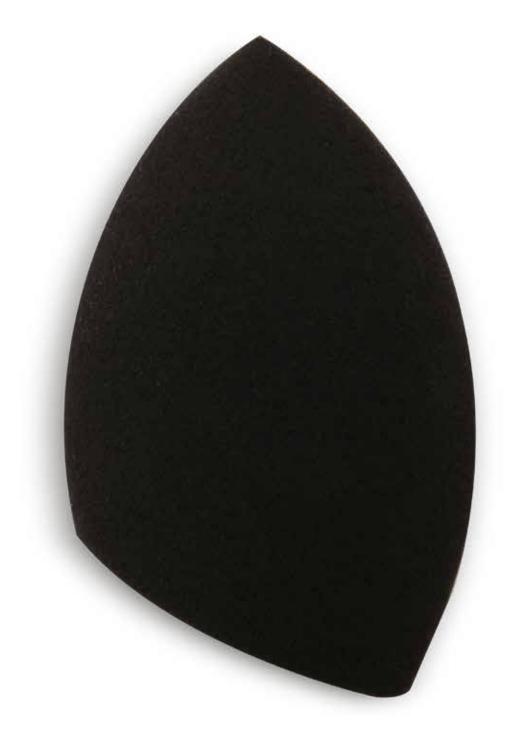

### PRO PLATINUM SPONGE

### PRO PLATINUM SPONGE

The totally smooth surface, its ability to gradually release the bleaching product and its ergonomic shape make application precise and easy for totally new colour effects!