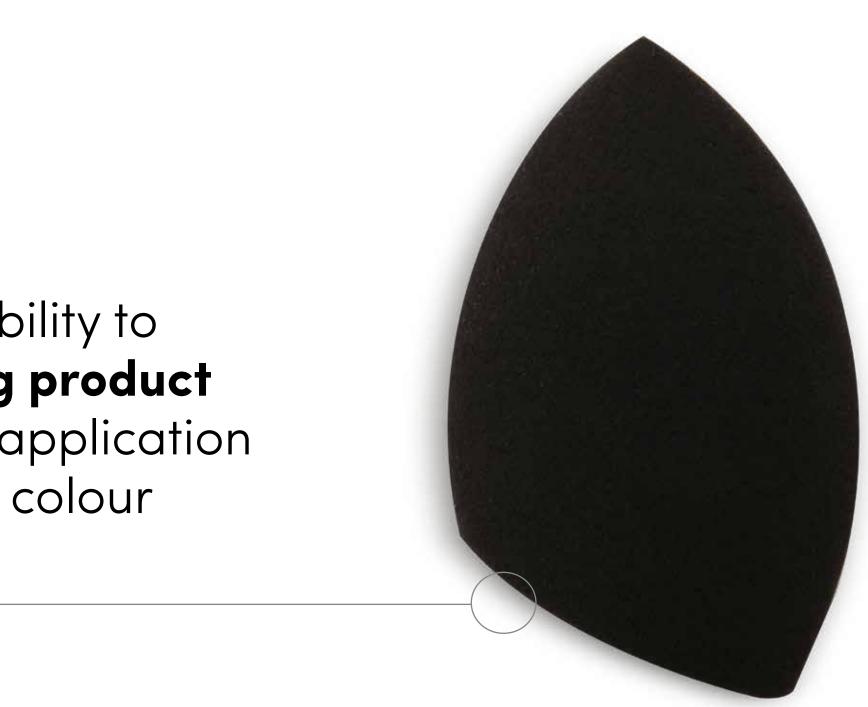

### PRO PLATINUM SPONGE

### PRO PLATINUM SPONGE

The totally smooth surface, its ability to gradually release the bleaching product and its ergonomic shape make application precise and easy for totally new colour effects!