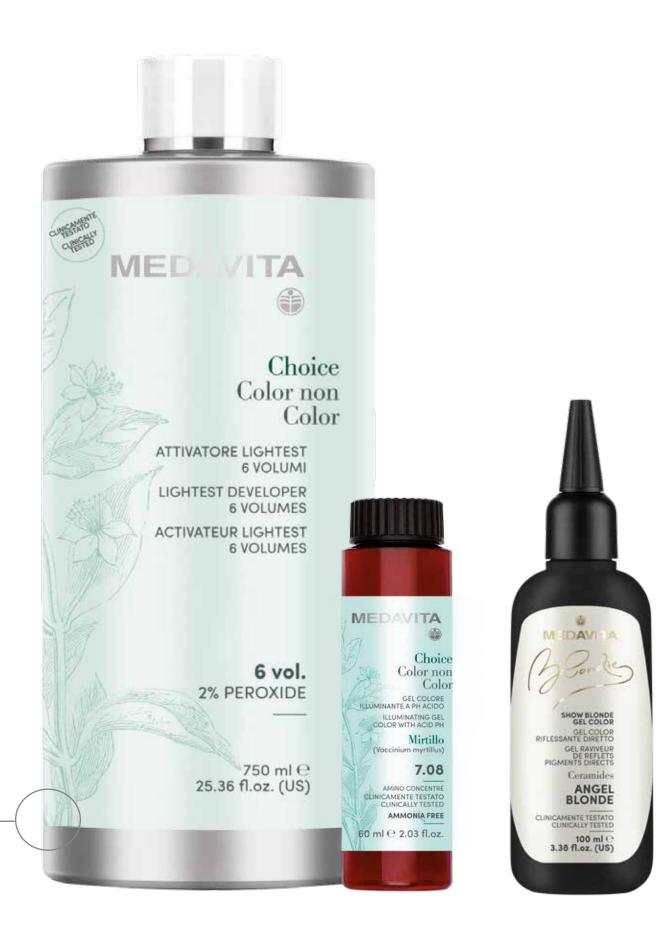

#### CHOICE

Choice Color Non Color Natural Copper Root 6 + Fixing developer 15 vol.

| Processing Time | <b>Mixing Ratio</b> |
|-----------------|---------------------|
| 35 minuti       | 1:1                 |

#### CHOICE

Choice Color non Color 9.03 + Lightest 6 vol developer

**Processing Time** 20 minuti

**Mixing Ratio** 1:1