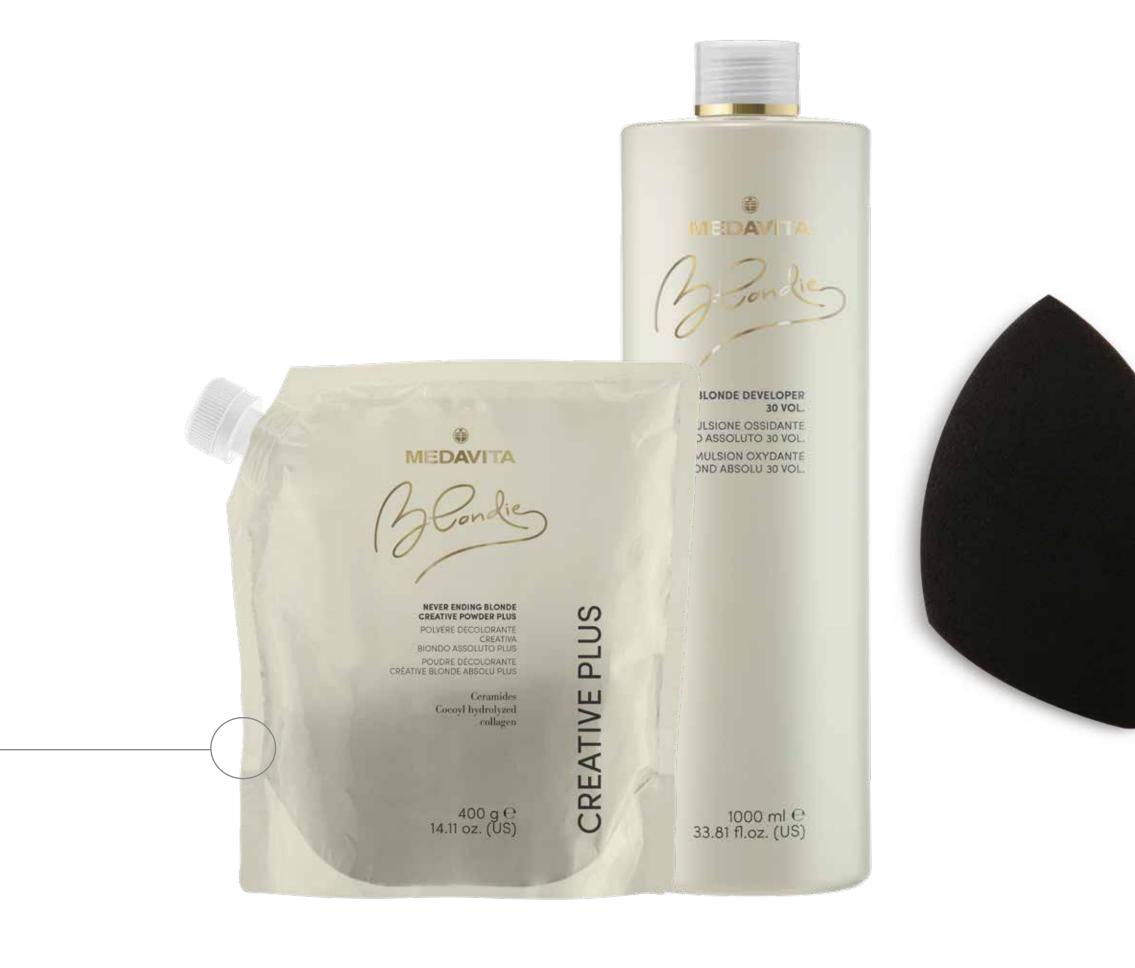

### Isolate the hairlines at the back

with a section no wider than 1 cm

**Create a section** from ear to ear that goes through the occipital protuberance then isolate it: this portion of hair will not be dyed.

#### Create another section from

ear to ear that goes through the apex and divide it into two with a central parting.

### Divide the rest of the hair into

**two** with a line that goes from the centre of the forehead through the top of the head.