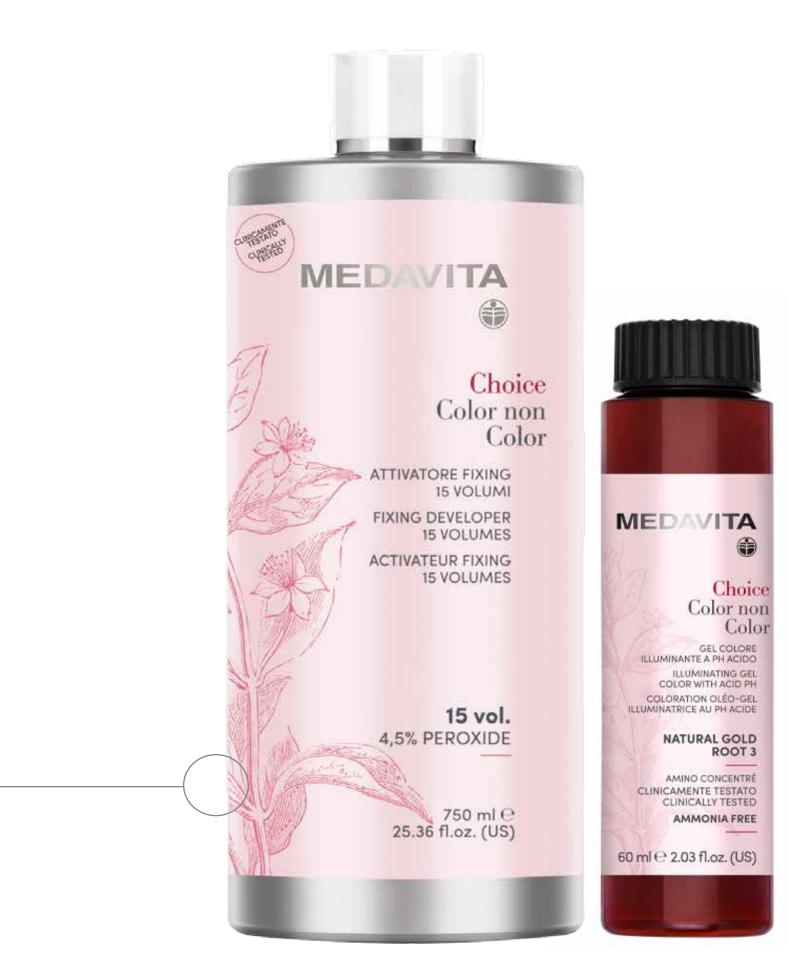

#### CHOICE

Choice Color Non Color Natural Copper Root 6 + Fixing developer 15 vol.

| Processing Time | <b>Mixing Ratio</b> |
|-----------------|---------------------|
| 35 minuti       | 1:1                 |