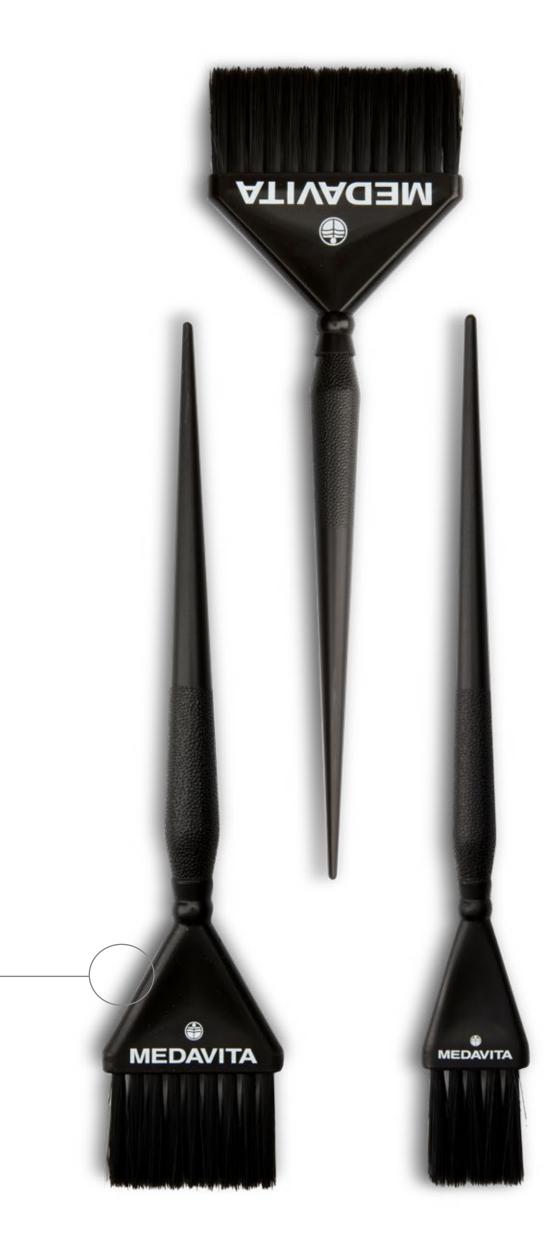

# PRO PLATINUM BRUSHES

A set of three different-sized brushes that makes applying bleaching products a lot easier, ensuring the **right amount** of product is deposited with maximum precision. The irregular conical bristles with ultra-fine tips brush the hair while depositing the bleach, ensuring it is evenly applied.