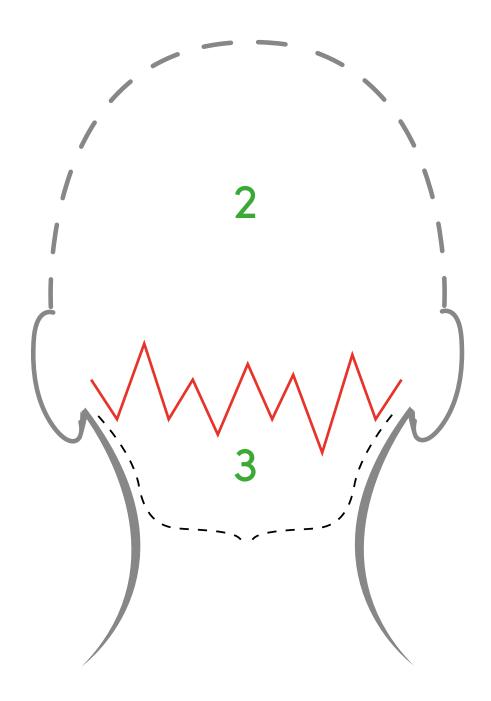

Towel hair dry and isolate a large triangle with rounded sides that goes from ¾ along one eyebrow to ¾ along the other one and is approximately 4 cm deep. This section will be called AREA 1.

Section a large rectangle on the top of the head that goes from halfway along one eyebrow to halfway along the other one and as far back as the apex.

Then isolate a 5-7 cm high section on the nape with a very deep and irregular zig-zag.

These two sections will be called AREA 3. The rest of the hair is AREA 2.

Apply the following colour mixtures to the areas indicated, taking care to blend the colours to create gradual transitions.