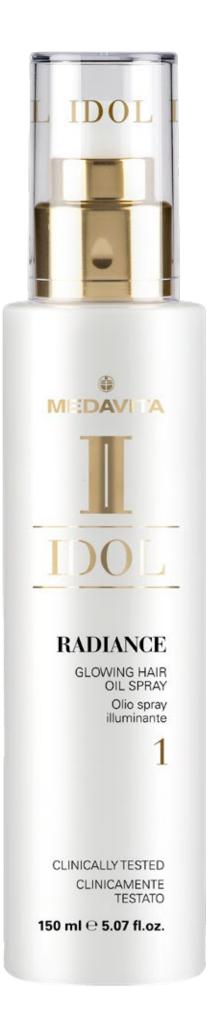

# RADIANCE Styling

No gas extra-light hold glossy hair spray. Leaves hair light and silky and the fibre shiny. Contains Vitamin E, Rosa mosqueta and Neem oils.