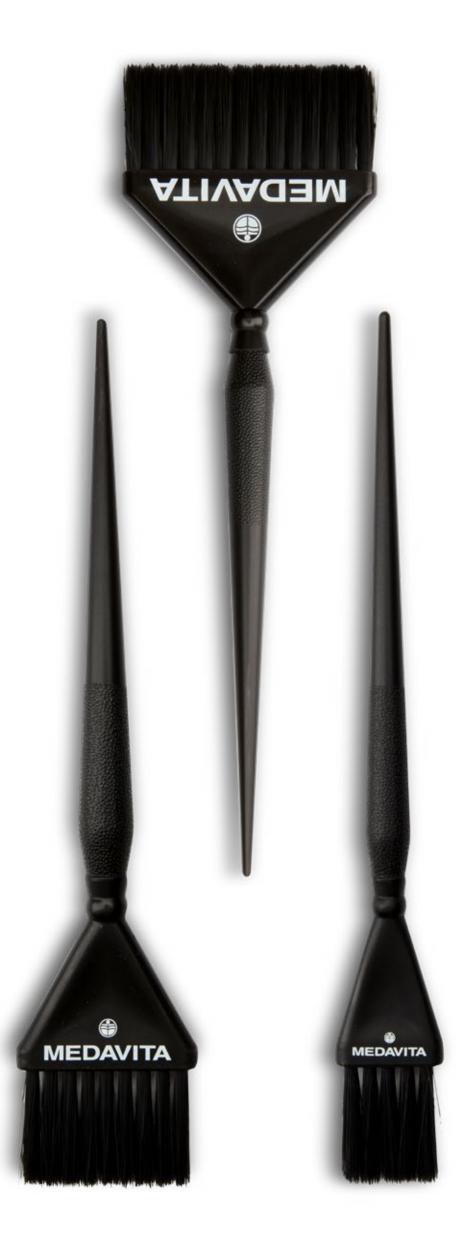

# PRO PLATINUM BRUSHES

A set of three different-sized brushes that makes applying bleaching products a lot easier, ensuring the **right amount** of product is deposited with maximum precision. The irregular conical bristles with ultra-fine tips brush the hair while depositing the bleach, ensuring it is evenly applied.