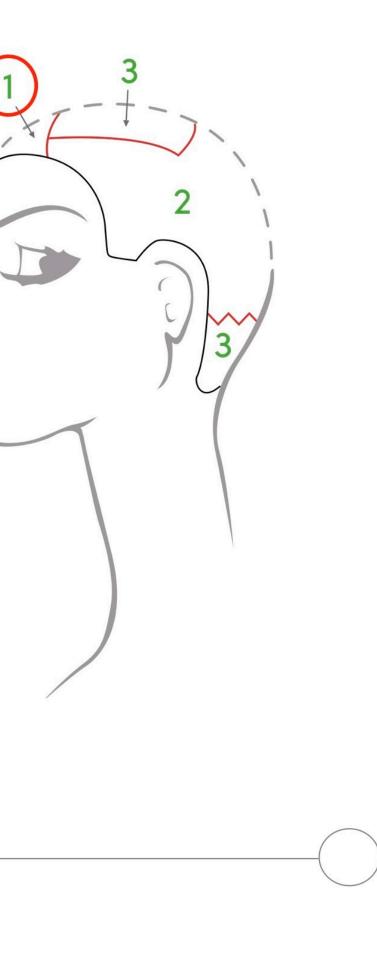

Towel hair dry and isolate a large triangle with rounded sides that goes from ¾ along one eyebrow to ¾ along the other one and is approximately 4 cm deep. This section will be called AREA 1.

Section a large rectangle on the top of the head that goes from halfway along one eyebrow to halfway along the other one and as far back as the apex.

Then isolate a 5-7 cm high section on the nape with a very deep and irregular zig-zag.

These two sections will be called AREA 3. The rest of the hair is AREA 2.

Apply the following colour mixtures to the areas indicated, taking care to blend the colours to create gradual transitions.

AREA 3 Base 1/4 Modish Grey + 1/4 Miss Lavender + 1/2 Dreamy Grey

Lengths and ends 1/4 Coral Pink + 1/4 Cyber Purple + 1/2 Cotton Candy

AREA 2 Base 1/3 Modish Grey + 2/3 Cotton Candy

Lengths and ends 1/3 Coral Pink + 2/3 Cotton Candy

#### **PASTEL TONING**

AREA 3 Base 1/4 Modish Grey + 1/4 Miss Lavender + 1/2 Dreamy Grey

Lengths and ends 1/4 Coral Pink + 1/4 Cyber Purple + 1/2 Cotton Candy

AREA 1 Base Miss Lavender

Lengths and ends 1/4 Cyber Purple + 3/4 Dreamy Grey