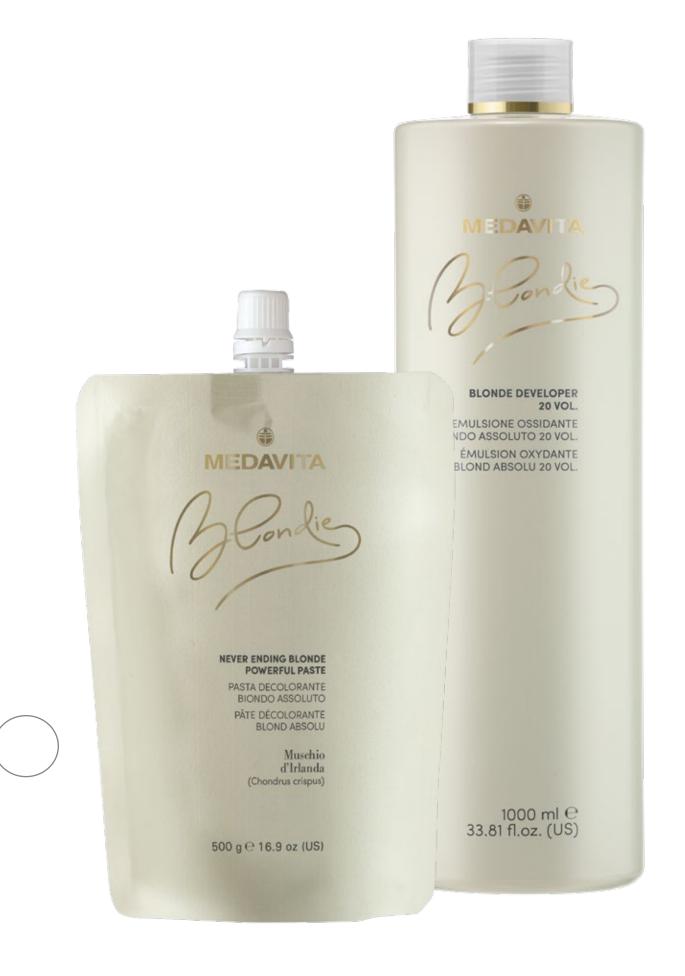

#### BLONDIE

Never Ending Blonde Powerful Paste + Blondie Developer 20 vol. Processing Time Mixing Ratio 45 minutes 1:2

Carry out total bleaching to level 10-11, applying to small strands. Start by lifting lengths and ends, concentrating on any colour banding first.

Bleach lengths and ends, if needed. Finish up by applying to roots.

.

1

Once the desired level of lift has been achieved rinse and gently cleanse with All Blondes Bonding Shampoo and follow with All Blondes Bonding Light Conditioner.