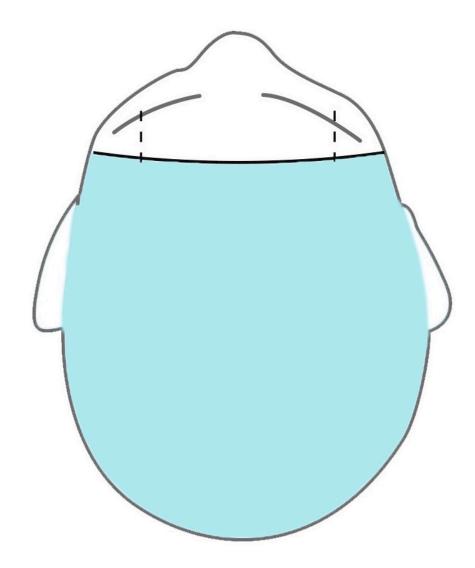

Towel hair dry and isolate a large triangle with rounded sides that goes from ¾ along one eyebrow to ¾ along the other one and is approximately 4 cm deep. This section will be called AREA 1.

Section a large rectangle on the top of the head that goes from halfway along one eyebrow to halfway along the other one and as far back as the apex.

Then isolate a 5-7 cm high section on the nape with a very deep and irregular zig-zag.

These two sections will be called AREA 3. The rest of the hair is AREA 2.

Apply the following colour mixtures to the areas indicated, taking care to blend the colours to create gradual transitions.