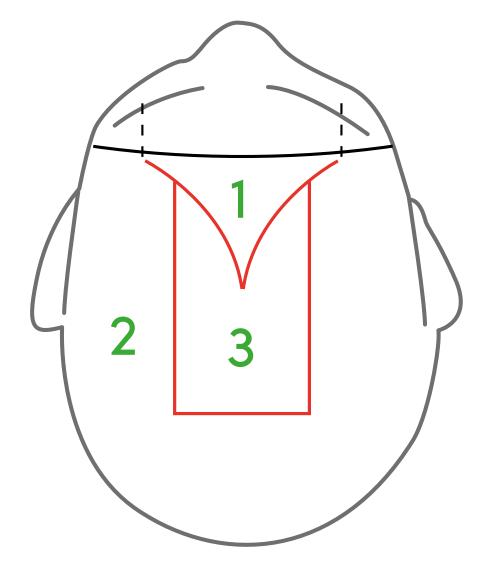

Towel hair dry and isolate a large triangle with rounded sides that goes from ¾ along one eyebrow to ¾ along the other one and is approximately 4 cm deep. This section will be called AREA 1.

Section a large rectangle on the top of the head that goes from halfway along one eyebrow to halfway along the other one and as far back as the apex.

Then isolate a 5-7 cm high section on the nape with a very deep and irregular zig-zag.

These two sections will be called AREA 3. The rest of the hair is AREA 2.

Apply the following colour mixtures to the areas indicated, taking care to blend the colours to create gradual transitions.

AREA 3 Base 1/4 Modish Grey + 1/4 Miss Lavender + 1/2 Dreamy Grey

Lengths and ends 1/4 Coral Pink + 1/4 Cyber Purple + 1/2 Cotton Candy

AREA 2 Base 1/3 Modish Grey + 2/3 Cotton Candy

Lengths and ends 1/3 Coral Pink + 2/3 Cotton Candy

#### **PASTEL TONING**

AREA 3 Base 1/4 Modish Grey + 1/4 Miss Lavender + 1/2 Dreamy Grey

Lengths and ends 1/4 Coral Pink + 1/4 Cyber Purple + 1/2 Cotton Candy

AREA 1 Base Miss Lavender

Lengths and ends 1/4 Cyber Purple + 3/4 Dreamy Grey