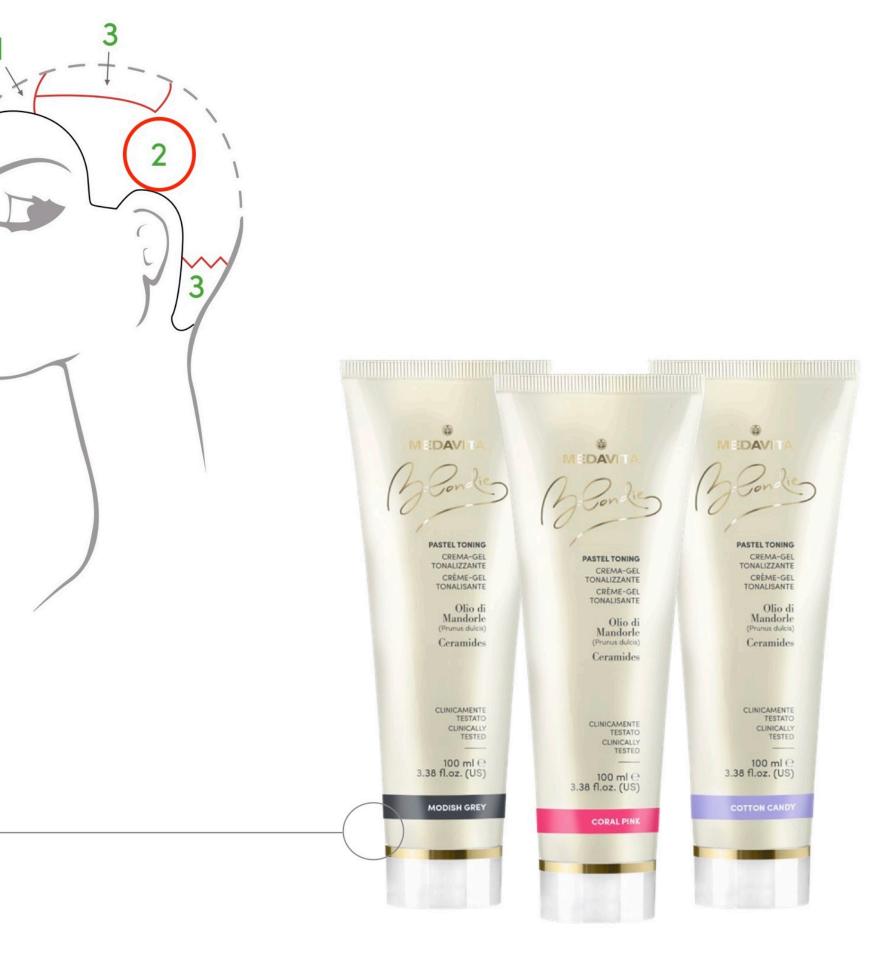

Towel hair dry and isolate a large triangle with rounded sides that goes from ¾ along one eyebrow to ¾ along the other one and is approximately 4 cm deep. This section will be called AREA 1.

Section a large rectangle on the top of the head that goes from halfway along one eyebrow to halfway along the other one and as far back as the apex.

Then isolate a 5-7 cm high section on the nape with a very deep and irregular zig-zag.

These two sections will be called AREA 3. The rest of the hair is AREA 2.

Apply the following colour mixtures to the areas indicated, taking care to blend the colours to create gradual transitions.

AREA 3 Base 1/4 Modish Grey + 1/4 Miss Lavender + 1/2 Dreamy Grey

Lengths and ends 1/4 Coral Pink + 1/4 Cyber Purple + 1/2 Cotton Candy

AREA 2 Base 1/3 Modish Grey + 2/3 Cotton Candy

Lengths and ends 1/3 Coral Pink + 2/3 Cotton Candy

#### **PASTEL TONING**

AREA 3 Base 1/4 Modish Grey + 1/4 Miss Lavender + 1/2 Dreamy Grey

Lengths and ends 1/4 Coral Pink + 1/4 Cyber Purple + 1/2 Cotton Candy

AREA 1 Base Miss Lavender

Lengths and ends 1/4 Cyber Purple + 3/4 Dreamy Grey