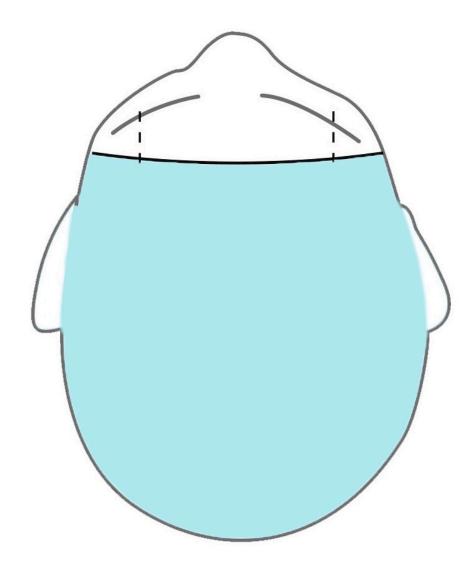

Towel hair dry and isolate a large triangle with rounded sides that goes from ¾ along one eyebrow to ¾ along the other one and is approximately 4 cm deep. This section will be called AREA 1.

Section a large rectangle on the top of the head that goes from halfway along one eyebrow to halfway along the other one and as far back as the apex.

Then isolate a 5-7 cm high section on the nape with a very deep and irregular zig-zag.

These two sections will be called AREA 3. The rest of the hair is AREA 2.

Apply the following colour mixtures to the areas indicated, taking care to blend the colours to create gradual transitions.