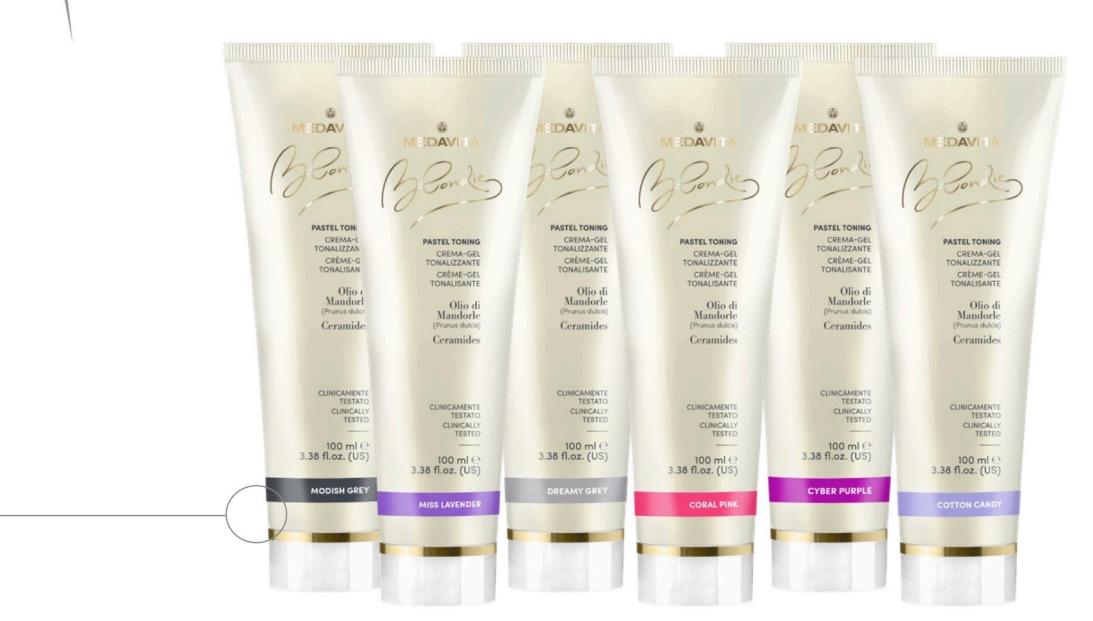

AREA 3 Base 1/4 Modish Grey + 1/4 Miss Lavender + 1/2 Dreamy Grey

Lengths and ends 1/4 Coral Pink + 1/4 Cyber Purple + 1/2 Cotton Candy

AREA 2 Base 1/3 Modish Grey + 2/3 Cotton Candy

Lengths and ends 1/3 Coral Pink + 2/3 Cotton Candy

#### **PASTEL TONING**

AREA 3 Base 1/4 Modish Grey + 1/4 Miss Lavender + 1/2 Dreamy Grey

Lengths and ends 1/4 Coral Pink + 1/4 Cyber Purple + 1/2 Cotton Candy

AREA 1 Base Miss Lavender

Lengths and ends 1/4 Cyber Purple + 3/4 Dreamy Grey