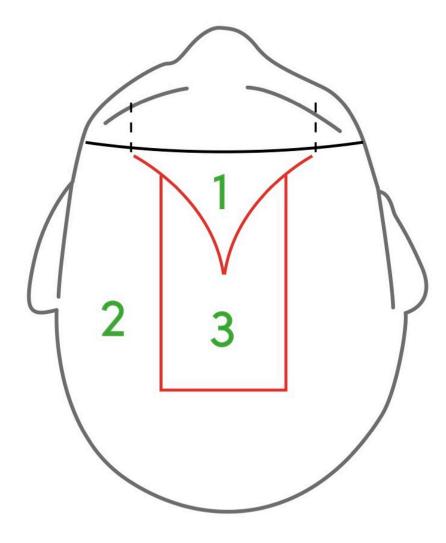

Towel hair dry and isolate a large triangle with rounded sides that goes from ¾ along one eyebrow to ¾ along the other one and is approximately 4 cm deep. This section will be called AREA 1.

Section a large rectangle on the top of the head that goes from halfway along one eyebrow to halfway along the other one and as far back as the apex.

Then isolate a 5-7 cm high section on the nape with a very deep and irregular zig-zag.

These two sections will be called AREA 3. The rest of the hair is AREA 2.

Apply the following colour mixtures to the areas indicated, taking care to blend the colours to create gradual transitions.

AREA 3 Base 1/4 Modish Grey + 1/4 Miss Lavender + 1/2 Dreamy Grey

Lengths and ends 1/4 Coral Pink + 1/4 Cyber Purple + 1/2 Cotton Candy

AREA 2 Base 1/3 Modish Grey + 2/3 Cotton Candy

Lengths and ends 1/3 Coral Pink + 2/3 Cotton Candy

#### **PASTEL TONING**

AREA 3 Base 1/4 Modish Grey + 1/4 Miss Lavender + 1/2 Dreamy Grey

Lengths and ends 1/4 Coral Pink + 1/4 Cyber Purple + 1/2 Cotton Candy

AREA 1 Base Miss Lavender

Lengths and ends 1/4 Cyber Purple + 3/4 Dreamy Grey