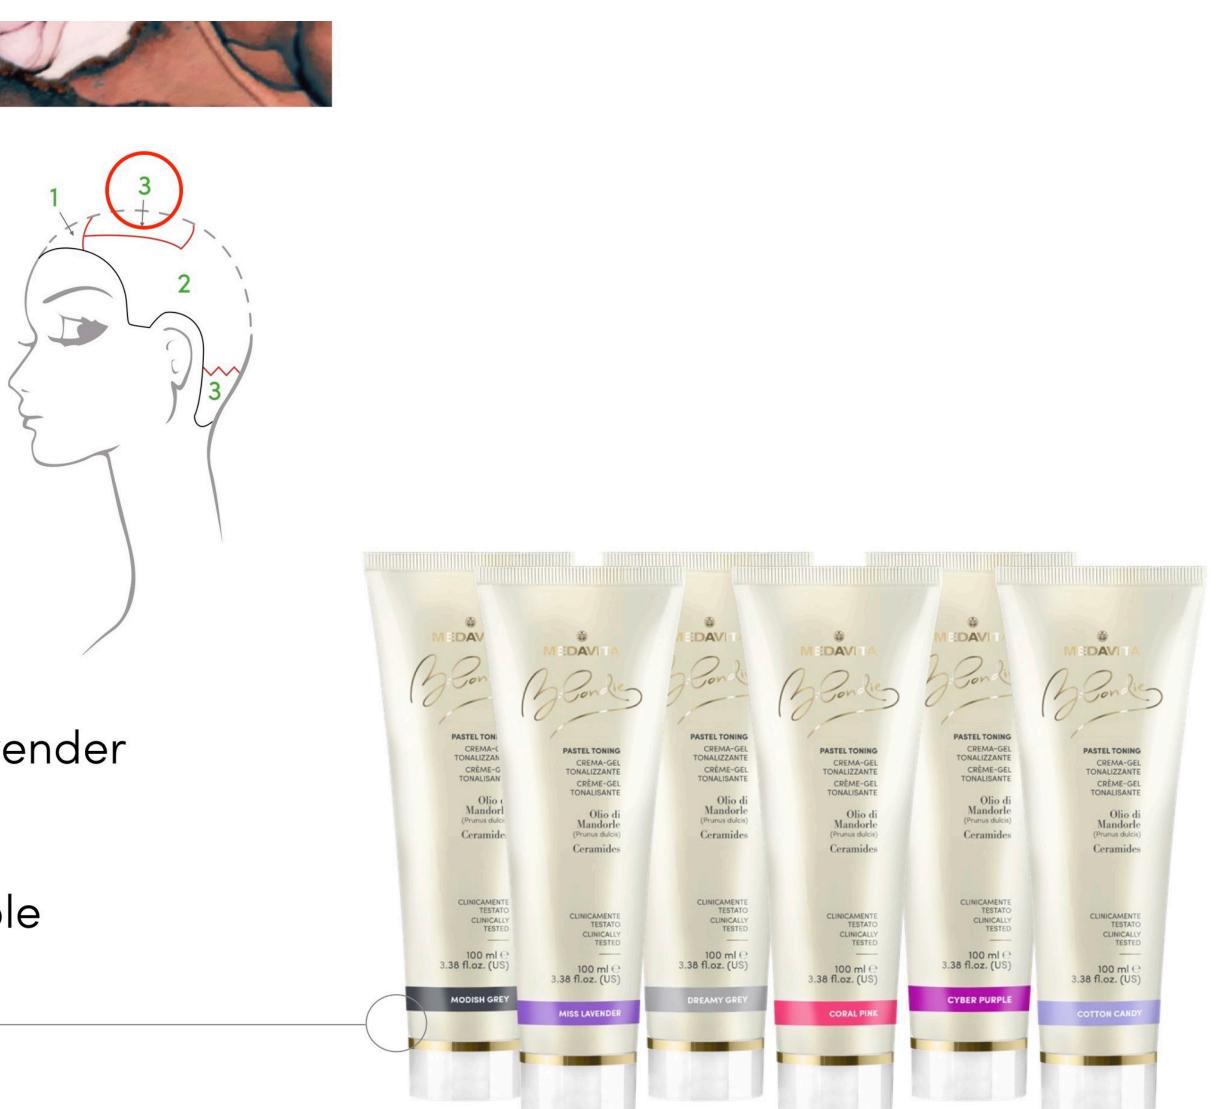

Towel hair dry and isolate a large triangle with rounded sides that goes from ¾ along one eyebrow to ¾ along the other one and is approximately 4 cm deep. This section will be called AREA 1.

Section a large rectangle on the top of the head that goes from halfway along one eyebrow to halfway along the other one and as far back as the apex.

Then isolate a 5-7 cm high section on the nape with a very deep and irregular zig-zag.

These two sections will be called AREA 3. The rest of the hair is AREA 2.

Apply the following colour mixtures to the areas indicated, taking care to blend the colours to create gradual transitions.

AREA 3 Base 1/4 Modish Grey + 1/4 Miss Lavender + 1/2 Dreamy Grey

Lengths and ends 1/4 Coral Pink + 1/4 Cyber Purple + 1/2 Cotton Candy

AREA 2 Base 1/3 Modish Grey + 2/3 Cotton Candy

Lengths and ends 1/3 Coral Pink + 2/3 Cotton Candy

#### **PASTEL TONING**

AREA 3 Base 1/4 Modish Grey + 1/4 Miss Lavender + 1/2 Dreamy Grey

Lengths and ends 1/4 Coral Pink + 1/4 Cyber Purple + 1/2 Cotton Candy

AREA 1 Base Miss Lavender

Lengths and ends 1/4 Cyber Purple + 3/4 Dreamy Grey