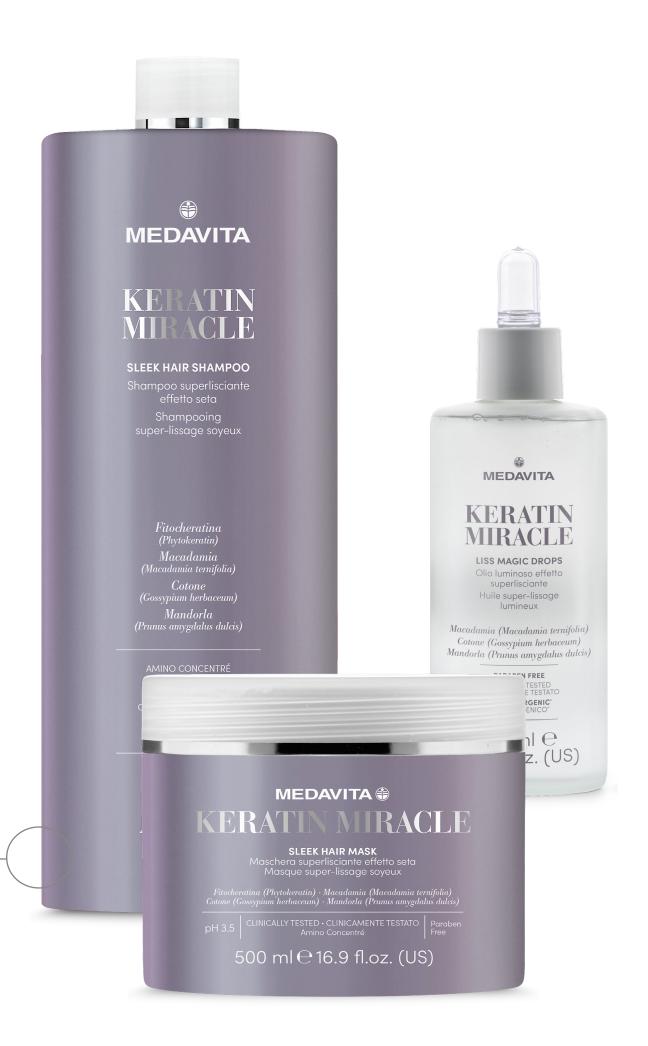

On completing the previous step, allow hair to cool for about 10 minutes.

Keep hair smooth and do not tie back.

Rinse thoroughly with lukewarm water.

Wash hair with post-treatment shampoo "Sleek hair shampoo".

Complete the service with the dedicated mask "Sleek hair mask", mixed with the specific booster oil "Liss magic drops"

After rinsing, you can customize with the **Show Blonde Gel Color** that you want most Then proceed with styling