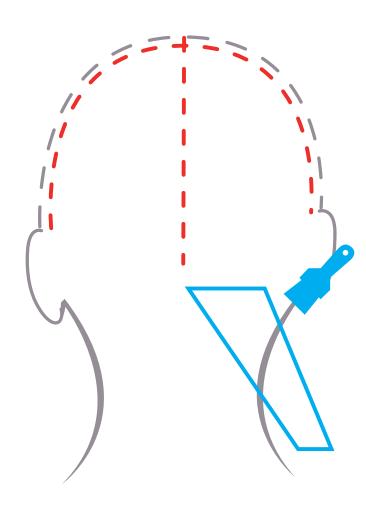

Remove any excess water and dry hair until 90% dry.

Divide hair into four sections, two at the front and two at the back.

Starting at the back, apply the "Miracle smoothing fluid" onto the lengths and ends with a brush — strand by stand — keeping about 1/2 cm from the roots.