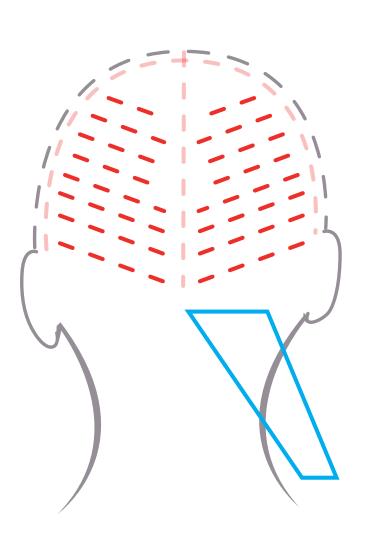

Remove any excess water and dry hair until 90% dry.

Divide hair into four sections, two at the front and two at the back.

Starting at the back, apply the "Miracle smoothing fluid" onto the lengths and ends with a brush — strand by stand — keeping about 1/2 cm from the roots.

Comb each strand with a fine tooth comb, ensuring they are smooth and straight.

Once applied, leave on for up to 30 minutes, depending on the desired result.

Dry hair using a flat, wide tooth brush while keeping it smooth.