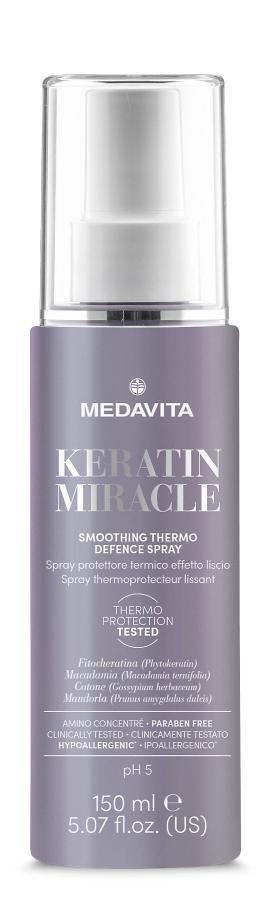

Style the hair, prepping it with the specific primer mousse "Frizz over hair mousse" (for medium and thin hair) and applying "Smoothing thermo defence spray".

Next dry and smooth the hair, first with a brush and then — for optimal results — with hair straighteners.