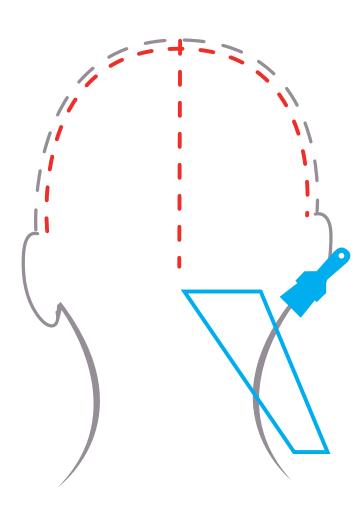

Remove any excess water and dry hair until 90% dry.

Divide hair into four sections, two at the front and two at the back.

Starting at the back, apply the "Miracle smoothing fluid" onto the lengths and ends with a brush — strand by stand — keeping about 1/2 cm from the roots.