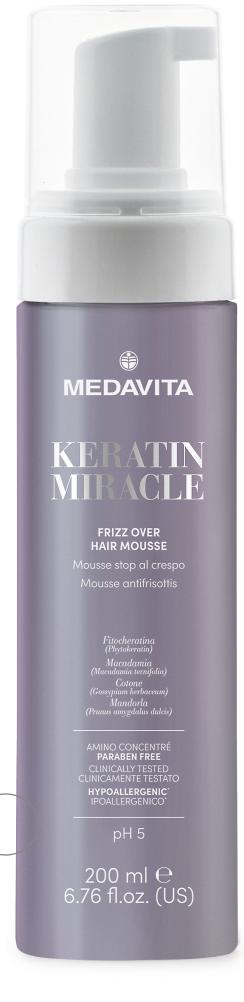

Style the hair, prepping it with the specific primer mousse "Frizz over hair mousse" (for medium and thin hair) and applying "Smoothing thermo defence spray".

Next dry and smooth the hair, first with a brush and then — for optimal results — with hair straighteners.