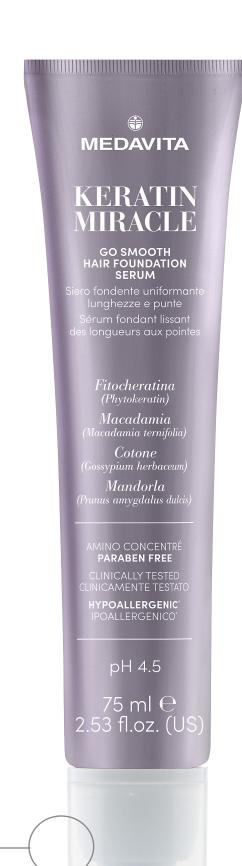

In case of thick hair, complete the service, optimising results with "Go smooth hair foundation serum".